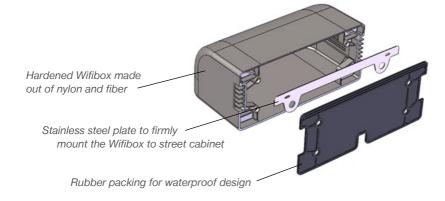

#### Benefits:

- Made of nylon and fiber to maintain optimal WiFi signal
- Designed to fit Ruckus access points
- Quick and easy to mount on street cabinets
- Solid design to resist vandalism, theft and extreme weather
- Ventilates to cool down equipment
- Could be custom made for specific situations
- Available in multiple colours