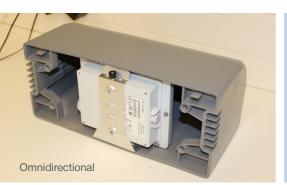

# **FIBERTOP WIFIBOX**

The Fibertop Wifibox is designed to easily deploy Ruckus ZoneFlex access points on street cabinets. It offers cable operators a solid solution to extend their network and turn cable into WiFi Hotspots.

#### Benefits:

- Made of nylon and fiber to maintain optimal WiFi signal
- Designed to fit Ruckus access points
- Quick and easy to mount on street cabinets
- Solid design to resist vandalism, theft and extreme weather
- Ventilates to cool down equipment
- Could be custom made for specific situations
- Available in multiple colours