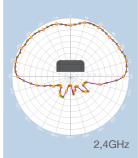

#### Benefits:

- Made of nylon and fiber to maintain optimal WiFi signal
- Designed to fit Ruckus access points
- Quick and easy to mount on street cabinets
- Solid design to resist vandalism, theft and extreme weather
- Ventilates to cool down equipment
- Could be custom made for specific situations
- Available in multiple colours