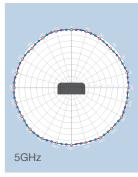

#### Benefits:

- Made of nylon and fiber to maintain optimal WiFi signal
- Designed to fit Ruckus access points
- Quick and easy to mount on street cabinets
- Solid design to resist vandalism, theft and extreme weather
- Ventilates to cool down equipment
- Could be custom made for specific situations
- Available in multiple colours