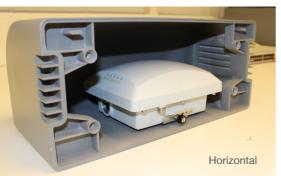

# **FIBERTOP WIFIBOX**

The Fibertop Wifibox is designed to easily deploy Ruckus ZoneFlex access points on street cabinets. It offers cable operators a solid solution to extend their network and turn cable into WiFi Hotspots.

#### Benefits:

- Made of nylon and fiber to maintain optimal WiFi signal
- Designed to fit Ruckus access points
- Quick and easy to mount on street cabinets
- Solid design to resist vandalism, theft and extreme weather
- Ventilates to cool down equipment
- Could be custom made for specific situations
- Available in multiple colours