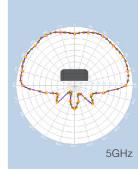

#### Benefits:

- Made of nylon and fiber to maintain optimal WiFi signal
- Designed to fit Ruckus access points
- Quick and easy to mount on street cabinets
- Solid design to resist vandalism, theft and extreme weather
- Ventilates to cool down equipment
- Could be custom made for specific situations
- Available in multiple colours