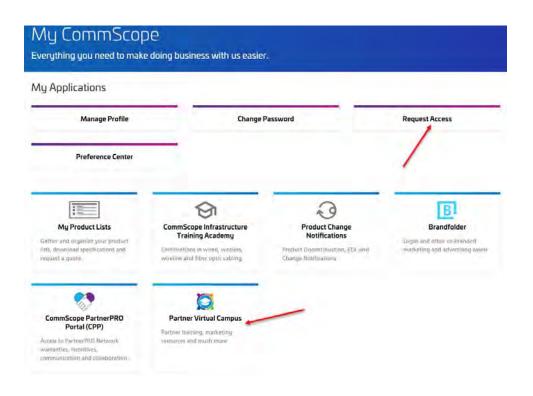

#### Where I can find available resources????

- 1. Please navigate into <a href="https://www.commscope.com/membership/">https://www.commscope.com/membership/</a> and login with your "MyCommscope" credentials. In case you are a new user just click on Register and follow the steps to create your account.
- 2. Once in Click on the Partner Virtual Campus icon. In case you cannot see it just push on "Request Access", ask for "Partner Resources" access and wait till it is approved. You will get an e-mail once it is approved.