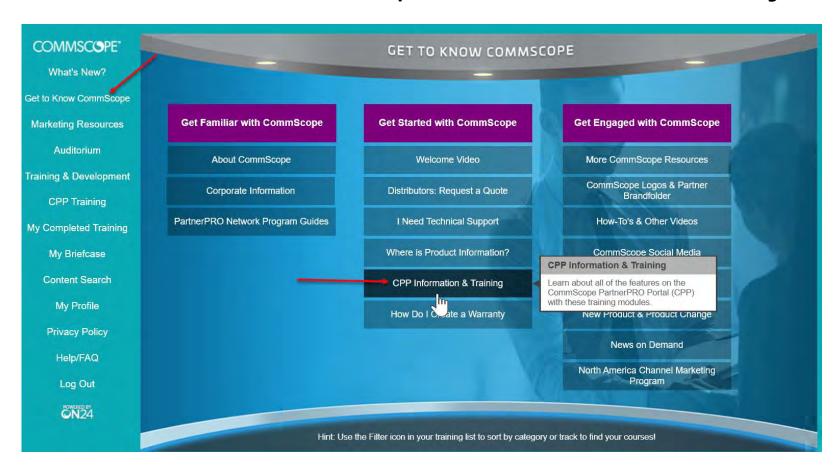

### Learn about all of the features on the Commscope PartnerPRO Portal (CPP) with these training modules

Please click on "Get to know CommScope" and select "CPP Information & Training"