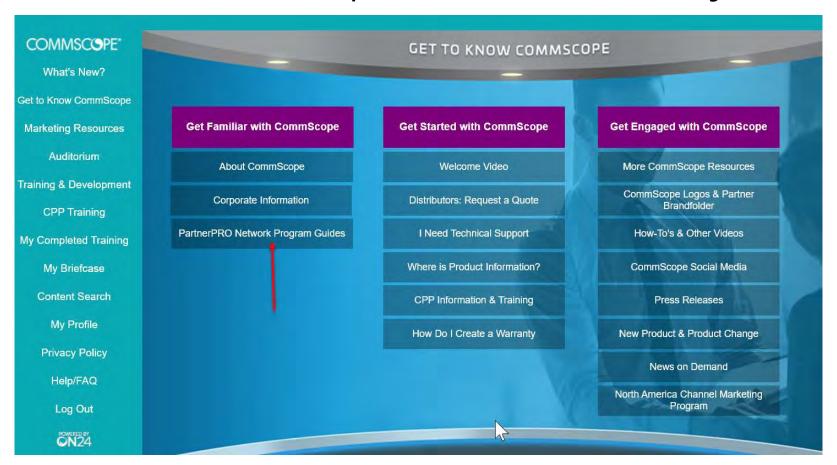

#### Where to find PartnerPRO Network Program Guides

Please click on "Get to know CommScope" and select "PartnerPRO Network Program Guides"